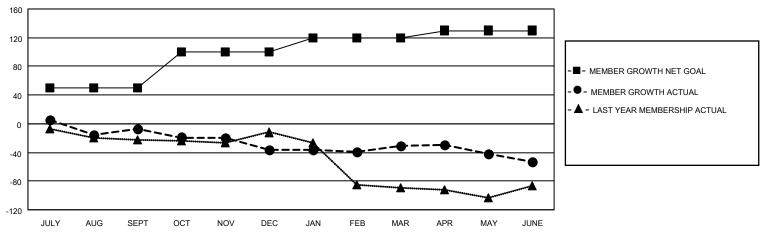

## District 11 E1

| Clubs                 |               |           |               | Members               |                       |                         |                                                    |
|-----------------------|---------------|-----------|---------------|-----------------------|-----------------------|-------------------------|----------------------------------------------------|
| RESULTS FOR 2021-2022 |               |           |               | RESULTS FOR 2021-2022 |                       |                         |                                                    |
| QUARTER               | NEW CLUB GOAL | NEW CLUBS | DROPPED CLUBS | QUARTER MEMB          | ER GROWTH NET<br>GOAL | MEMBER GROWTH<br>ACTUAL | DROPPED<br>MEMBERS ACTUAL<br>(including transfers) |
| JULY/AUG/SEPT         | 0             | 0         | 2             | JULY/AUG/SEPT         | 50                    | 83                      | 38                                                 |
| OCT/NOV/DEC           | 0             | 0         | 0             | OCT/NOV/DEC           | 50                    | 30                      | 51                                                 |
| JAN/FEB/MAR           | 0             | 0         | 0             | JAN/FEB/MAR           | 20                    | 22                      | 16                                                 |
| APR/MAY/JUNE          | 1             | 0         | 0             | APR/MAY/JUNE          | 10                    | 36                      | 53                                                 |